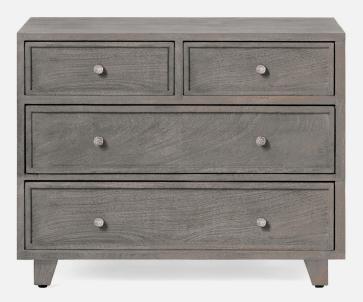

## ALLESANDRO 48 INCH DRESSER

Allesandro charmingly juxtaposes traditional cabinetry with airy, streamlined mid-century inspired design. Wholly crafted from rustic mango wood—this boxy piece features two generous drawers, stately decorative slats, and sturdy tapered legs. A wide-open shelf at the base opens the piece up to a more enlightened look.

## MATERIAL

Mango Wood\*

**DIMENSIONS** 48"L x 20"W x 34"H

NUMBER OF DRAWERS

4

CLOSING MECHANISM Soft-Close

FREE FLOATING Yes

WEIGHT