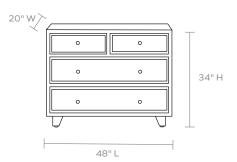

## MATERIAL

Mango Wood\*

**DIMENSIONS** 48"L x 20"W x 34"H

NUMBER OF DRAWERS

4

CLOSING MECHANISM Soft-Close

FREE FLOATING Yes

WEIGHT