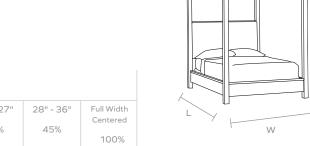

#### DIMENSIONS

Queen: 88"L x 68"W x 88"H King: 87"L x 84"W x 88"H Cal King: 91"L x 80"W x 88"H Height from Slats to Floor: 4.75" Height from Slats to Top of Rail: 7.5"