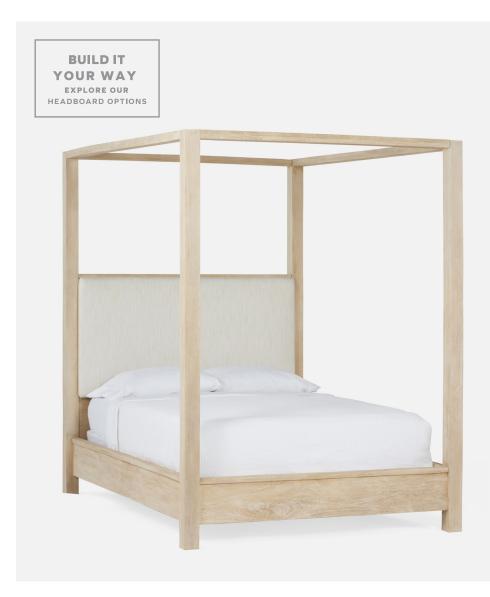

## ALLESANDRO CANOPY BED

Allesandro charmingly juxtaposes traditional carpentry with airy, streamlined mid-centuryinspired design. Wholly crafted from rustic mango wood, this boxy canopy bed features a stately headboard with a warm finish that highlights the wood's unique grain.

#### DIMENSIONS

Queen: 88"L x 68"W x 88"H King: 87"L x 84"W x 88"H Cal King: 91"L x 80"W x 88"H Height from Slats to Floor: 4.75" Height from Slats to Top of Rail: 7.5"