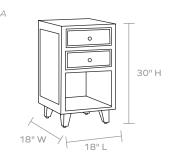

# **MADE GOODS**



# ALLESANDRO NIGHTSTAND

Allesandro charmingly juxtaposes traditional cabinetry with airy, streamlined mid-century inspired design. Wholly crafted from rustic mango wood—this boxy piece features two generous drawers, stately decorative slats, and sturdy tapered legs. A wide-open shelf at the base opens the piece up to a more enlightened look.

# MATERIAL

Mango Wood\*

#### DIMENSIONS

A. 18"L x 18"W x 30"HB. 30"L x 18"W x 30"H

#### NUMBER OF DRAWERS

2

#### **CLOSING MECHANISM**

Soft-Close

#### FREE FLOATING

Yes

### WEIGHT

A. 54 lbs

B. 74 lbs

This item is handcrafted and may show slight variation in size from one piece to another.

\* Natural variation to be expected.

# FINISHES



Dark Rustic



Bleached White



Light Gray