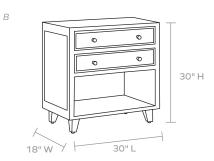

# **MADE GOODS**



# ALLESANDRO NIGHTSTAND

Allesandro charmingly juxtaposes traditional cabinetry with airy, streamlined mid-century inspired design. Wholly crafted from rustic mango wood—this boxy piece features two generous drawers, stately decorative slats, and sturdy tapered legs. A wide-open shelf at the base opens the piece up to a more enlightened look.

# MATERIAL

Mango Wood\*

#### DIMENSIONS

A. 18"L x 18"W x 30"HB. 30"L x 18"W x 30"H

#### NUMBER OF DRAWERS

2

#### **CLOSING MECHANISM**

Soft-Close

#### FREE FLOATING

Yes

### WEIGHT

A. 54 lbs

B. 74 lbs

This item is handcrafted and may show slight variation in size from one piece to another.

\* Natural variation to be expected.

# FINISHES



Dark Rustic



Bleached White



Light Gray