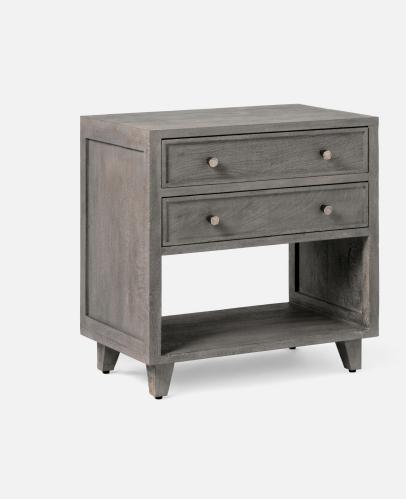

# ALLESANDRO NIGHTSTAND

Allesandro charmingly juxtaposes traditional cabinetry with airy, streamlined mid-century inspired design. Wholly crafted from rustic mango wood—this boxy piece features two generous drawers, stately decorative slats, and sturdy tapered legs. A wide-open shelf at the base opens the piece up to a more enlightened look.

#### NUMBER OF DRAWERS

2

#### FREE FLOATING

Yes