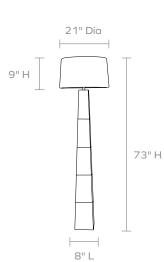

**MATERIAL** Hair-On Hide\*

DIMENSIONS Overall: 21"Dia x 73"H Lamp Base: 8"L x 8"W Lamp Shade: 21"Dia x 9"H

**SHADE** Tapered Drum, Linen

SHADE DIFFUSER Yes

**BULB TYPE** Type A - 150 Max. Wattage

UL/CUL CERTIFIED Yes /Yes