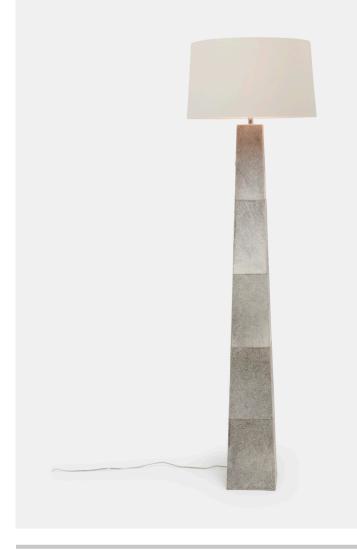

## ALUMET FLOOR LAMP

Hair-on-hide is pieced together in rectangular panels to create the graphic look of our tapered, towered Alumet, highlighting the varying shades of gray in this luxe material. Natural variations in this material may occur. Slight differences in color and texture are characteristics of this collection's aged full-grain leather. This durable, high quality leather may show inherent markings, distressed appearance, and variations in pattern.

**MATERIAL** Hair-On Hide\*

DIMENSIONS Overall: 21"Dia x 73"H Lamp Base: 8"L x 8"W Lamp Shade: 21"Dia x 9"H

**SHADE** Tapered Drum, Linen

SHADE DIFFUSER Yes

**BULB TYPE** Type A - 150 Max. Wattage

UL/CUL CERTIFIED Yes /Yes