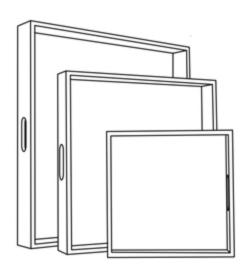

# **AMINA**

OBJAMINAS3TRFSPWB MG085330

AMINA, Tray, S/3, Powder Blue/Sycamore, Realistic Faux Shagreen/Veneer.

Faux shagreen trays with wood trim. Dimensions: 12"L x 12"W x 2"H, 18"L x 18"W x 3"H, 24"L x 24"W x 4"H

# **DIMENSIONS**

12"L x 12"W x 2"H 18"L x 18"W x 3"H 24"L x 24"W x 4"H

# **ADDITIONAL DIMENSIONS**

SET OF 3: 12"L x 12"W x 2"H 18"L x 18"W x 3"H 24"L x 24"W x 4"H

# SOLD AS

Set of 3