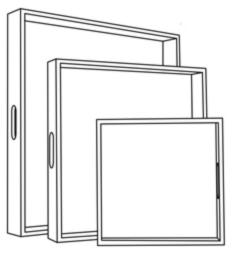

# **AMINA**

OBJAMINAS3TRFSPWB MG085330

AMINA, Tray, S/3, Powder Blue/Sycamore, Realistic Faux Shagreen/Veneer.

Faux shagreen trays with wood trim. Dimensions: 12"L x 12"W x 2"H, 18"L x 18"W x 3"H, 24"L x 24"W x 4"H

# **DIMENSIONS**

12"L x 12"W x 2"H 18"L x 18"W x 3"H 24"L x 24"W x 4"H

# **ADDITIONAL DIMENSIONS**

SET OF 3: 12"L x 12"W x 2"H 18"L x 18"W x 3"H 24"L x 24"W x 4"H

# SOLD AS

Set of 3