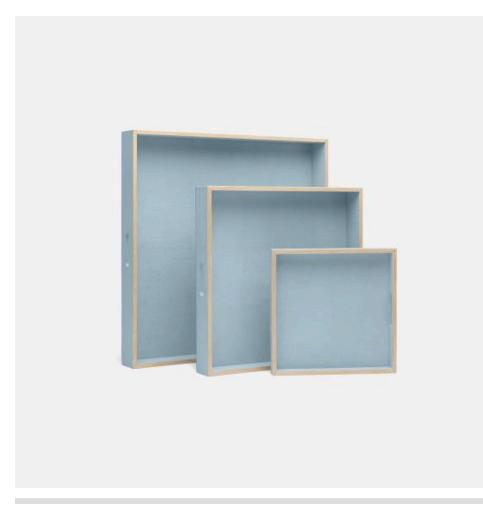

# **AMINA**

OBJAMINAS3TRFSPWB MG085330

AMINA, Tray, S/3, Powder Blue/Sycamore, Realistic Faux Shagreen/Veneer.

Faux shagreen trays with wood trim. Dimensions: 12"L x 12"W x 2"H, 18"L x 18"W x 3"H, 24"L x 24"W x 4"H

# **DIMENSIONS**

12"L x 12"W x 2"H 18"L x 18"W x 3"H 24"L x 24"W x 4"H

# **ADDITIONAL DIMENSIONS**

SET OF 3: 12"L x 12"W x 2"H 18"L x 18"W x 3"H 24"L x 24"W x 4"H

# SOLD AS

Set of 3

# **FINISHES**

Powder Blue/Sycamore

Cool Gray/Walnut

Navy/Sycamore

Turquoise/Sycamore

Blanc/Walnut

Dark Mushroom/Walnut

Sand/Sycamore