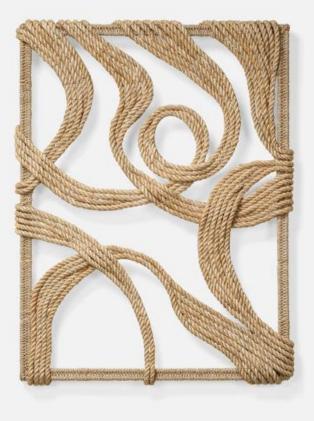

## ANDEL

WALANDEL3240NT MG057696

ANDEL, Wall, 32"Wx2"Dx40"H, Natural, Abaca Rope.

Abaca rope is laid out to create the abstract pattern of our Andel wall decor. Because abaca rope is a naturally sourced material, variations are to be expected, such as in texture, color, stray fibers

#### MATERIAL

Abaca Rope

### DIMENSIONS

32"L x 2"W x 40"H

Our mirrors are designed to be hung by a professional, usually by wire. Actual hanging specifics vary on a case by case basis and depend on several variables, including the mirror weight and wall type. Incorrect hanging can result in damage to the mirror or the wall. Made Goods is not responsible for damage due to incorrect hanging of our pieces.

#### FINISHES

Natural

40″H

32″L