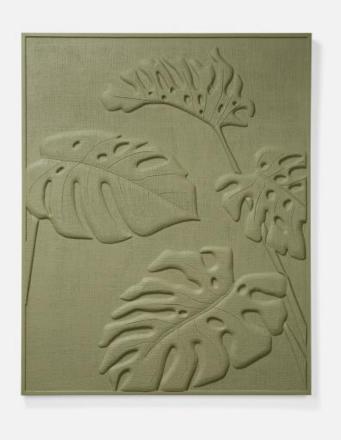

## ARBER I

WALARBERI4050GN MG057697

ARBER I, Wall, Monstera, 40"Wx50"H, Sage, Jute Plaster.

Crafted from jute plaster into four leaves with a tone-on-tone wooden frame, our Arber brings the tranquil beauty of the tropics into the home.

### **MATERIAL**

Jute Plaster

#### **DIMENSIONS**

40"W x 50"H

Our mirrors are designed to be hung by a professional, usually by wire. Actual hanging specifics vary on a case by case basis and depend on several variables, including the mirror weight and wall type. Incorrect hanging can result in damage to the mirror or the wall. Made Goods is not responsible for damage due to incorrect hanging of our pieces.

#### **FINISHES**

Sage White

50"H