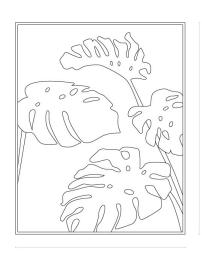

## ARBER I

WALARBERI4050GN MG057697

ARBER I, Wall, Monstera, 40"Wx50"H, Sage, Jute Plaster.

Crafted from jute plaster into four leaves with a tone-on-tone wooden frame, our Arber brings the tranquil beauty of the tropics into the home.