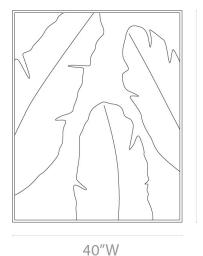

### DIMENSIONS

40"W x 50"H

Our mirrors are designed to be hung by a professional, usually by wire. Actual hanging specifics vary on a case by case basis and depend on several variables, including the mirror weight and wall type. Incorrect hanging can result in damage to the mirror or the wall. Made Goods is not responsible for damage due to incorrect hanging of our pieces.