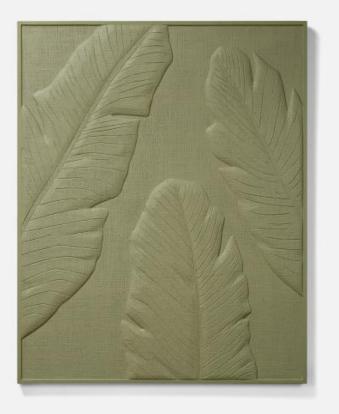

## **ARBER II**

WALARBERII4050GN MG057699

ARBER II, Wall, Banana, 40"Wx50"H, Sage, Jute Plaster.

Crafted from jute plaster into subtle leaf prints with a tone-on-tone wooden frame, our Azalea brings the tranquil beauty of the tropics into the home.