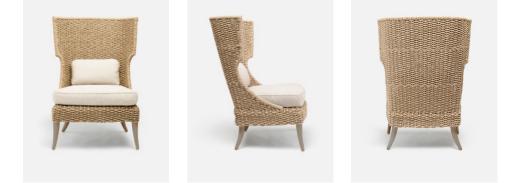

# ARLA LOUNGE CHAIR

Curved and tapered legs, a low seat and a tall and wide back create the Arla Lounge Chair's striking silhouette. Cushion comes upholstered in our base fabric, Alsek White.

# DIMENSIONS

Overall: 30"W x 32"D x 43"H Seat Depth: 22" Seat Height: 19" Seat Height (without cushion): 14" *Cushion height may vary from 1/2 to 1 inch* 