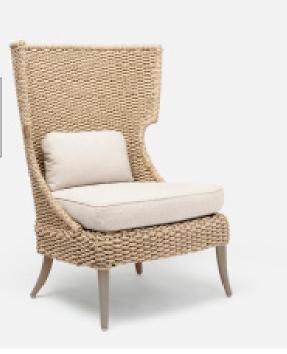

# ARLA LOUNGE CHAIR

Curved and tapered legs, a low seat and a tall and wide back create the Arla Lounge Chair's striking silhouette. Cushion comes upholstered in our base fabric, Alsek White.

# DIMENSIONS

Overall: 30"W x 32"D x 43"H Seat Depth: 22" Seat Height: 19" Seat Height (without cushion): 14" *Cushion height may vary from 1/2 to 1 inch* 