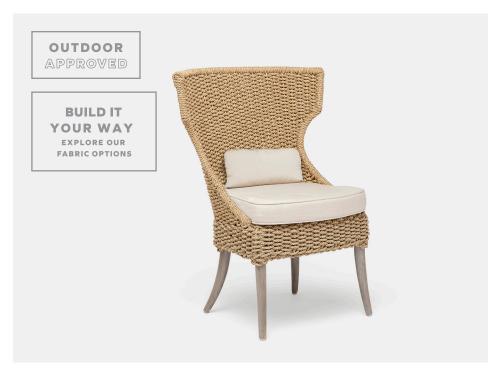

# ARLA LOUNGE CHAIR

Inviting faux rope lounge chair. Cushion comes upholstered in our base fabric, Alsek Ivory.

#### MATERIAL

Twisted Faux Rope\*

#### DIMENSIONS

Overall: 30"W x 32"D x 43"H

Seat Depth: 22" Seat Height: 19"

Seat Height (without cushion): 14"

Cushion height may vary from 1/2 to 1 inch

#### **UPHOLSTERY INFORMATION**

Types of Fabric: Can be upholstered with our outdoor fabric options or COM/COL.