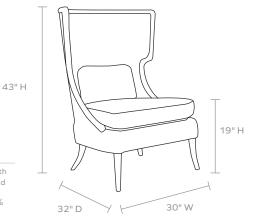

#### DIMENSIONS

Overall: 30"W x 32"D x 43"H

Seat Depth: 22" Seat Height: 19"

Seat Height (without cushion): 14"

Cushion height may vary from 1/2 to 1 inch