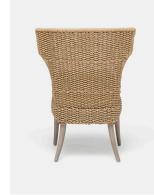

# ARLA LOUNGE CHAIR

Inviting faux rope lounge chair. Cushion comes upholstered in our base fabric, Alsek Ivory.

#### MATERIAL

Twisted Faux Rope\*

#### DIMENSIONS

Overall: 30"W x 32"D x 43"H

Seat Depth: 22" Seat Height: 19"

Seat Height (without cushion): 14"

Cushion height may vary from 1/2 to 1 inch