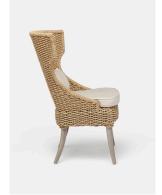

# ARLA LOUNGE CHAIR

Inviting faux rope lounge chair. Cushion comes upholstered in our base fabric, Alsek Ivory.

#### MATERIAL

Twisted Faux Rope\*

#### DIMENSIONS

Overall: 30"W x 32"D x 43"H

Seat Depth: 22" Seat Height: 19"

Seat Height (without cushion): 14"

Cushion height may vary from 1/2 to 1 inch