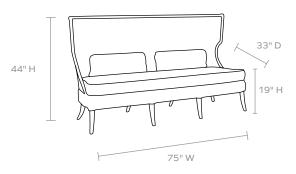

#### DIMENSIONS

Overall: 75"W x 33"D x 44"H

Seat Depth: 25" Seat Height: 19"

Seat Height (without cushion): 15"

Cushion height may vary from 1/2 to 1 inch