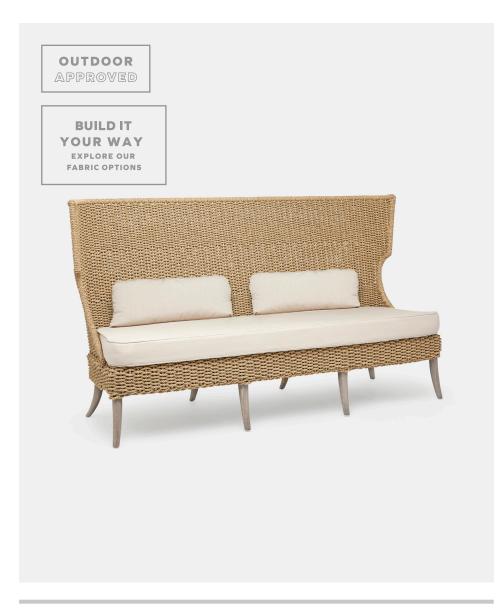

# **ARLA SOFA**

Our faux rope high-back sofa is laid-back and refined. Cushion comes upholstered in our base fabric, Alsek Ivory.

## MATERIAL

Twisted Faux Rope\*

#### DIMENSIONS

Overall: 75"W x 33"D x 44"H

Seat Depth: 25" Seat Height: 19"

Seat Height (without cushion): 15"

Cushion height may vary from 1/2 to 1 inch