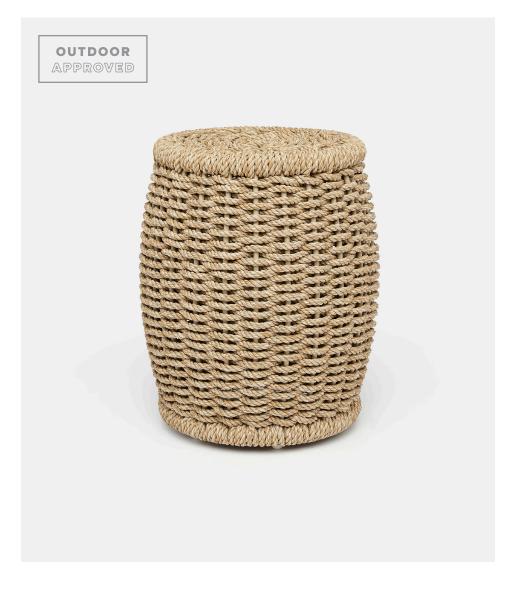

## **ARLA STOOL**

This fun little statement piece has a lot going on! Organically shaped pieces of three types of shell—brown lip, kabibe, and wavy shell—are hand laid to create the Amaya's lively mosaic finish. An hourglass shape makes this stool an easy fit under a vanity or console or next to a couch or sofette. Perfect for the client who's not afraid of bold patterns.

#### **DIMENSIONS**

15"Dia x 18"H

This item is handcrafted and may show slight variation in size from one piece to another.

### FINISH

Natural