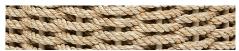

# **MADE GOODS**



## **ARLA STOOL**

This fun little statement piece has a lot going on! Organically shaped pieces of three types of shell—brown lip, kabibe, and wavy shell—are hand laid to create the Amaya's lively mosaic finish. An hourglass shape makes this stool an easy fit under a vanity or console or next to a couch or sofette. Perfect for the client who's not afraid of bold patterns.

#### NOT SUITABLE FOR FREEZING TEMPERATURES

#### MATERIAL

Twisted Faux Rope\*

#### **DIMENSIONS**

15"Dia x 18"H

This item is handcrafted and may show slight variation in size from one piece to another.

### FINISH



Natural