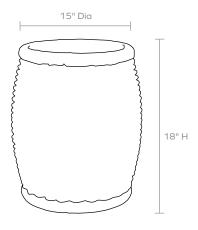

#### **DIMENSIONS**

15"Dia x 18"H

This item is handcrafted and may show slight variation in size from one piece to another.