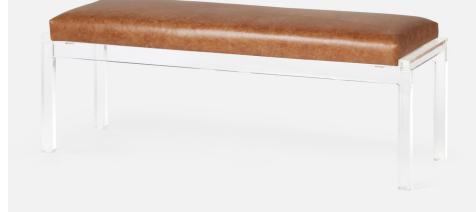

## ARTEM

Crafted from clear acrylic, this Parsons-style cushioned bench brings clarity and comfort to any hallway, entryway or seating area.