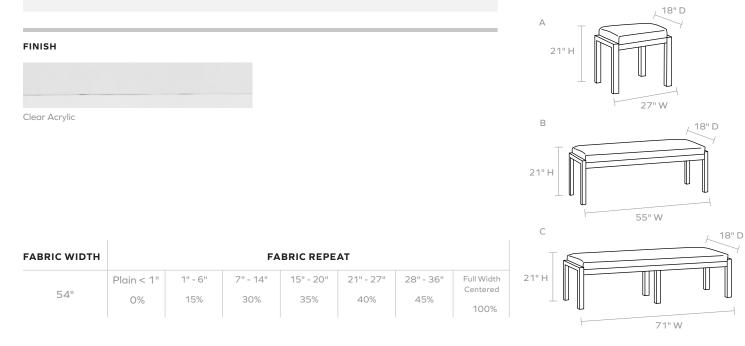

#### DIMENSIONS

A. 27"W x 18"D x 21"H B. 55"W x 18"D x 21"H C. 71"Wx 18"D x 21"H Seat Depth: 17.5"d Cushion height may vary from 1/2 to 1 inch

#### UPHOLSTERY INFORMATION

Types of Fabric: Can be upholstered with our fabric/ leather options or COM/COL.

#### COM YARDAGE REQUIREMENT

A. Solid: Requires 2 Yards
B. Solid: Requires 3 Yards
C. Solid: Requires 3 Yards
Pattern: Yardage amount may vary depending on pattern orientation and pattern repeat. Please call for quote.