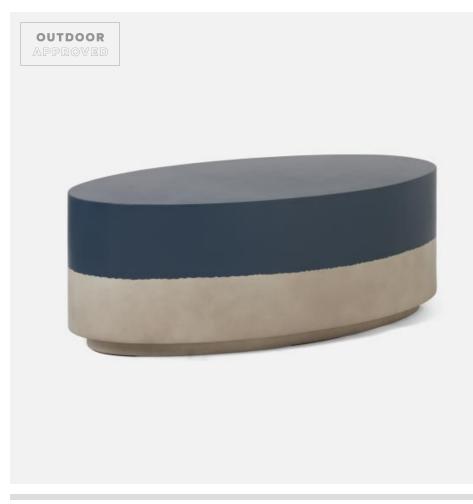

# ASHMORE COFFEE TABLE

FURASHMORCF4824NV MG042432

ASHMORE, Coffee Table, Navy/Natural, 48"Lx24"Wx17"H, Fiber Reinforced Concrete.

We search the globe for the best quality, weatherproof materials the world has to offer. Each piece is handmade, never mass-produced, and built to withstand varied elements and temperatures.

Raw meets refined with Ashmore's oval coffee table in a reinforced concrete structure juxtaposed against its unique two-tone metallic finishes. Perfect for both indoor and outdoor use.

#### MATERIAL

Fiber Reinforced Concrete

#### **DIMENSIONS**

48"L x 24"W x 17"H