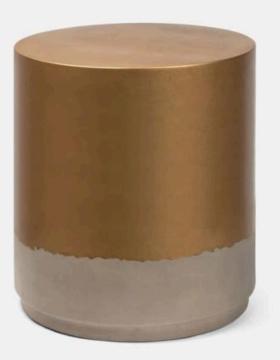

## **ASHMORE STOOL**

FURASHMORSTGL MG025906

ASHMORE, Stool, Gold/Natural, 14"Dx18"H, Fiber Reinforced Concrete.

We search the globe for the best quality, weatherproof materials the world has to offer. Each piece is handmade, never mass-produced, and built to withstand varied elements and temperatures.

Raw meets refined with Ashmore's stool in a reinforced concrete structure juxtaposed against its unique two-tone metallic finishes. Perfect for both indoor and outdoor use.

NOT SUITABLE FOR FREEZING TEMPERATURES

MATERIAL Fiber Reinforced Concrete

DIMENSIONS

14"D x 18"H

SEAT DEPTH 14"

SEAT HEIGHT (NO CUSHION) 18"

**OUTDOOR SUITABLE** Yes (Not Suitable for Freezing Temps))

**VARIATION TO BE EXPECTED** Yes

WEIGHT 39.6 lbs