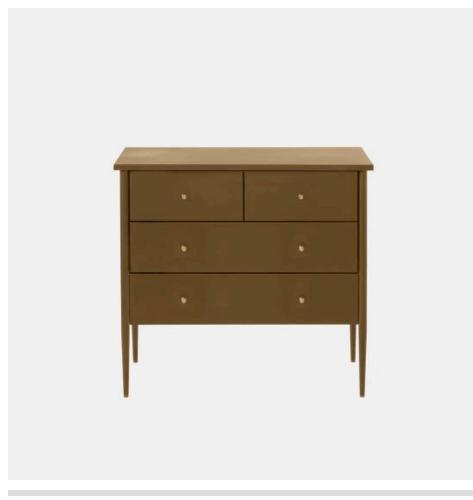

# **ASHWIN DRESSER**

FURASHWIDR4820PBO MG085151

ASHWIN, Dresser, Polished Bronze Olive, 48"Lx20"Wx34"H, Steel.

Our sharp Ashwin dresser balances a slender profile with the strength of steel. Standing on tall tapered legs, the dresser is powder coated with a matte finish. The drawers are perfectly complemented by diminutive brushed brass knobs. This dresser lends versatile sophistication to any bedroom.

#### **DIMENSIONS**

48"L x 20"W x 34"H