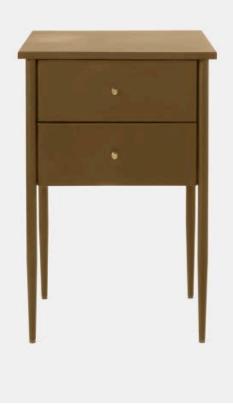

## ASHWIN NIGHTSTAND

FURASHWINGSGPBO MG085152

ASHWIN, Nightstand, Polished Bronze Olive, 18"Lx18"Wx30"H, Steel.

Our sharp Ashwin nightstand balances a slender profile with the strength of steel. Standing on tall tapered legs, the nightstand is powder coated with a matte finish. Two drawers are perfectly complemented by diminutive brushed brass knobs. This nightstand lends versatile sophistication to any bedroom.

MATERIAL Steel

**DIMENSIONS** 18"L x 18"W x 30"H

ADDITIONAL DIMENSIONS 30"L x 18"W x 30"H

CLEARANCE

NUMBER OF DRAWERS

ADJUSTABLE SHELVES

**FLOATING** Yes

CLOSING MECHANISM Soft-Close