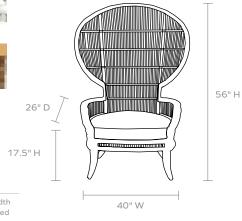

### DIMENSIONS

40"W x 26"D x 56"H

Arm Height: 23" Seat Depth: 24"

Seat Height: 17.5"

Seat Height (without cushion): 13"

Cushion height may vary from 1/2 to 1 inch