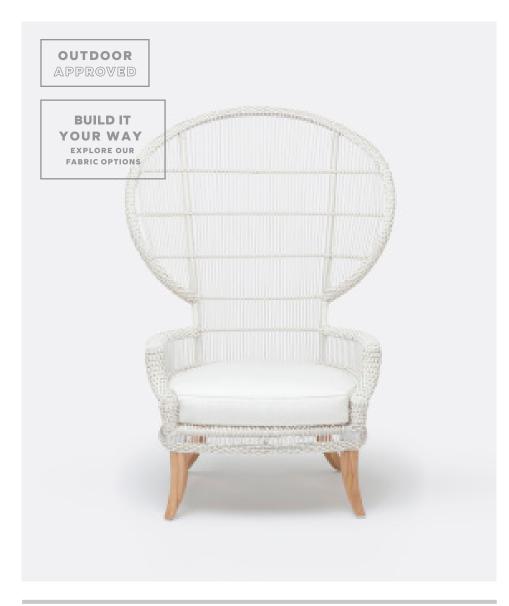

# AURORA LOUNGE CHAIR

A white outdoor cushion and teak legs make a bold statement. Cushion comes upholstered in our base fabric, Alsek White. Now available in White Faux Rattan/Dark