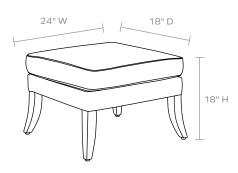

## DIMENSIONS

24"W x 18"D x 18"H Overall Height: 18" Height (without cushion): 13" Seat Depth: 18" *Cushion height may vary from 1/2 to 1 inch* 