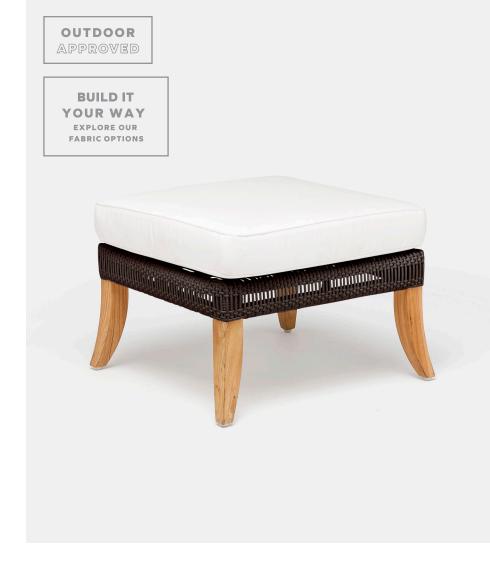

## AURORA OTTOMAN

Fun oversized ottoman. Cushion comes upholstered in our base fabric, Alsek White. Now available in White Faux Rattan/Dark Teak!

#### NOT SUITABLE FOR FREEZING TEMPERATURES

**MATERIAL** Faux Rattan

#### **FINISHES & MATERIALS**

Brown Faux Rattan/Light Teak

White Faux Rattan/Dark Teak

White Faux Rattan/Light Teak

| FABRIC WIDTH | FABRIC REPEAT    |                |                 |                  |                  |                  |                                |
|--------------|------------------|----------------|-----------------|------------------|------------------|------------------|--------------------------------|
| 54"          | Plain < 1"<br>0% | 1" - 6"<br>15% | 7" - 14"<br>30% | 15" - 20"<br>35% | 21" - 27"<br>40% | 28" - 36"<br>45% | Full Width<br>Centered<br>100% |