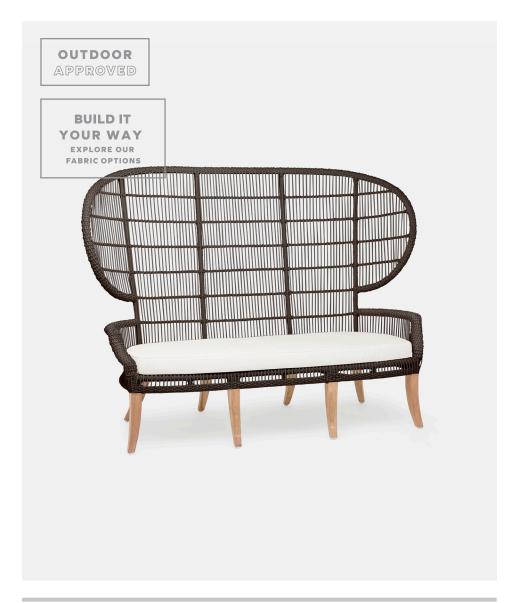

# **AURORA SOFA**

Create perpetual resort life with this faux rattan sofa. Cushion comes upholstered in our base fabric, Alsek White. Now available in White Faux Rattan/Dark Teak!

#### MATERIAL

Faux Rattan

#### **DIMENSIONS**

Overall: 80"W x 34"D x 55"H

Arm Height: 23"

Seat Depth: 24"

Seat Height: 18"

Seat Height (without cushion): 15"

Cushion height may vary from 1/2 to 1 inch

# FINISHES & MATERIALS

Brown Faux Rattan/Light Teak

White Faux Rattan/Dark Teak

White Faux Rattan/Light Teak

55" H

| FABRIC WIDTH | FABRIC REPEAT |         |          |           |           |           |                        |
|--------------|---------------|---------|----------|-----------|-----------|-----------|------------------------|
| - 411        | Plain < 1"    | 1" - 6" | 7" - 14" | 15" - 20" | 21" - 27" | 28" - 36" | Full Width<br>Centered |
| 54"          | 0%            | 15%     | 30%      | 35%       | 40%       | 45%       | 100%                   |