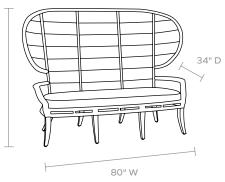

#### **DIMENSIONS**

Overall: 80"W x 34"D x 55"H

Arm Height: 23"

Seat Depth: 24"

Seat Height: 18"

Seat Height (without cushion): 15"

Cushion height may vary from 1/2 to 1 inch