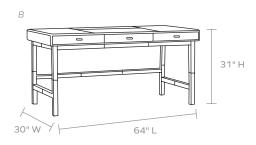

# **MADE GOODS**



## **AXTON**

The Axton is covered entirely in full-grain leather, down to the pulls on the desk's drawers. The open, airy base and shallow, curved-corner top feature alternating tobacco and black finishes, making this piece a testament to the luxurious appeal of high-quality leather.

#### MATERIAL

Full-Grain Leather\*

#### DIMENSIONS

A. 54"L x 20"W x 31"H

B. 64"L x 30"W x 31"H

#### LEG CLEARANCE

26.5"

### WEIGHT

A. 90 lbs

B. 114.5 lbs

This item is handcrafted and may show slight variation in size from one piece to another.

\* Natural variation to be expected.

#### FINISHES







Forest/Tobacco