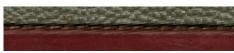

# **MADE GOODS**



## **AXTON**

The Axton is covered entirely in full-grain leather, down to the pulls on the desk's drawers. The open, airy base and shallow, curved-corner top feature alternating tobacco and black finishes, making this piece a testament to the luxurious appeal of high-quality leather.

#### MATERIAL

Full-Grain Leather\*

#### DIMENSIONS

A. 54"L x 20"W x 31"H

B. 64"L x 30"W x 31"H

#### LEG CLEARANCE

26.5"

### WEIGHT

A. 90 lbs

B. 114.5 lbs

This item is handcrafted and may show slight variation in size from one piece to another.

\* Natural variation to be expected.

#### FINISHES







Forest/Tobacco