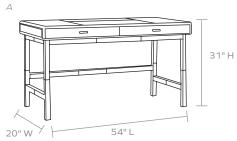

#### DIMENSIONS

A. 54"L x 20"W x 31"H

B. 64"L x 30"W x 31"H

#### LEG CLEARANCE

26.5"