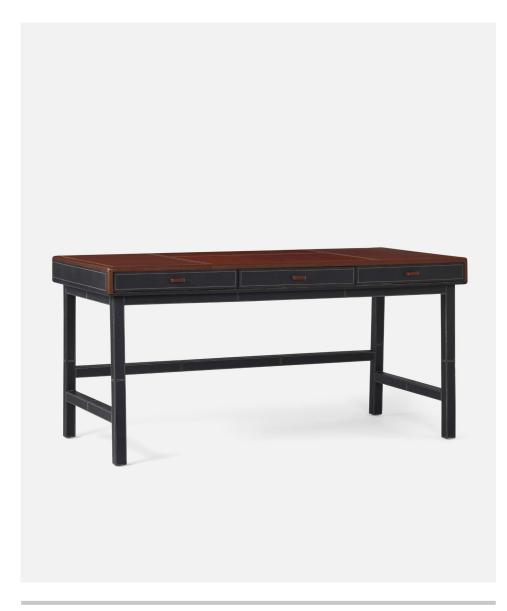

## **AXTON**

The Axton is covered entirely in full-grain leather, down to the pulls on the desk's drawers. The open, airy base and shallow, curved-corner top feature alternating tobacco and black finishes, making this piece a testament to the luxurious appeal of high-quality leather.

#### MATERIAL

Full-Grain Leather\*

#### FINISHES

Forest/Tobacco