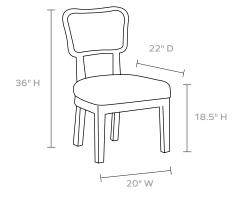

#### **DIMENSIONS**

20"W x 22"D x 36"H Seat Depth: 18" Seat Height: 18.5"

Cushion height may vary from 1/2 to 1 inch