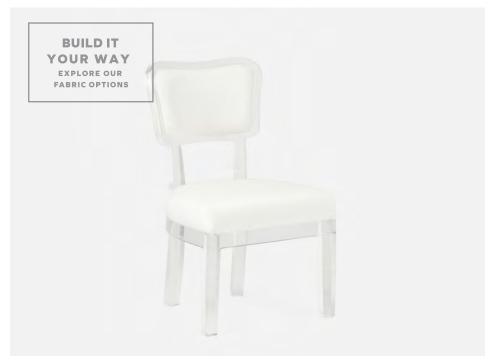

## **AALIYAH**

Our Aaliyah dining chair features a softly curved square seatback that sits atop an expertly finished, evenly weighted, clear acrylic frame. Both seat and seatback are cushioned for maximum comfort. Customize your design with one of our luxe upholstery fabrics. All in-stock upholstered pieces have a 6-8 week lead time. Shown in Alsek White.