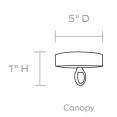

# **MADE GOODS**



### FINISH



Natural



# **AIDA**

We love putting a twist on the traditional, and our new large Aida is a stunning example. This empire chandelier is draped with handstrung coco beads, breathing organic life and movement into this classic shape.

#### **MATERIAL**

Coco Beads

#### **DIMENSIONS**

24"D x 32"H

#### **CANOPY DIMENSIONS**

(Canopy finish matches chandelier) 5"D x 1"H

#### NUMBER OF BULBS

5

#### **BULB TYPE**

Type B - E12, Incandescent, 40 Watt max.

#### **UL/CUL CERTIFIED**

Yes /Yes

#### **CORD COLOR**

Clear

#### **CORD LENGTH**

41"

#### **MAXIMUM CHAIN LENGTH**

(Additional chain available upon request) 39"

#### SEMI-FLUSH MOUNT OVERALL HEIGHT

34"

#### WEIGHT

16 lbs

## DAMP LOCATION APPROVED

No