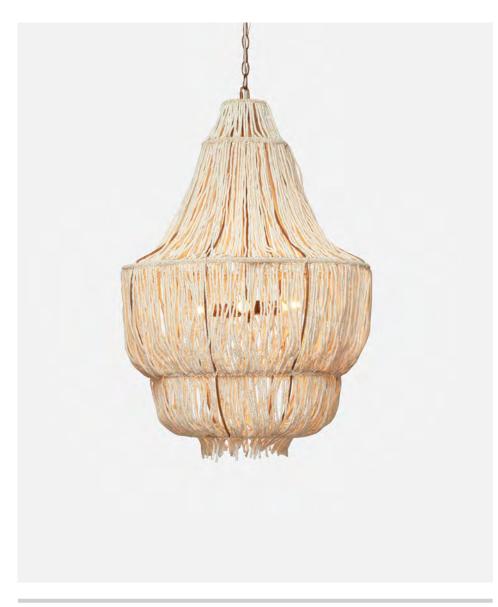

# **AIDA**

We love putting a twist on the traditional, and our new large Aida is a stunning example. This empire chandelier is draped with handstrung coco beads, breathing organic life and movement into this classic shape.

#### **DIMENSIONS**

24"D x 32"H