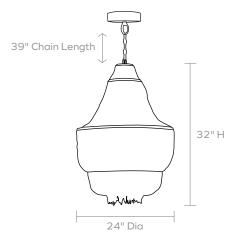

#### **DIMENSIONS**

24"D x 32"H

#### **MAXIMUM CHAIN LENGTH**

(Additional chain available upon request) 39"