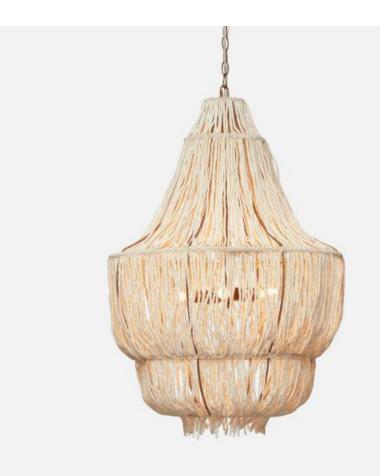

## AIDA CHANDELIER CHAAIDA2432NTGL

CHAAIDA2432NTG MG000070

AIDA, 24"Dx32"H, Natural, Coco Beads.

We love putting a twist on the traditional, and our new large Aida is a stunning example. This empire chandelier is draped with hand-strung coco beads, breathing organic life and movement into this classic shape.