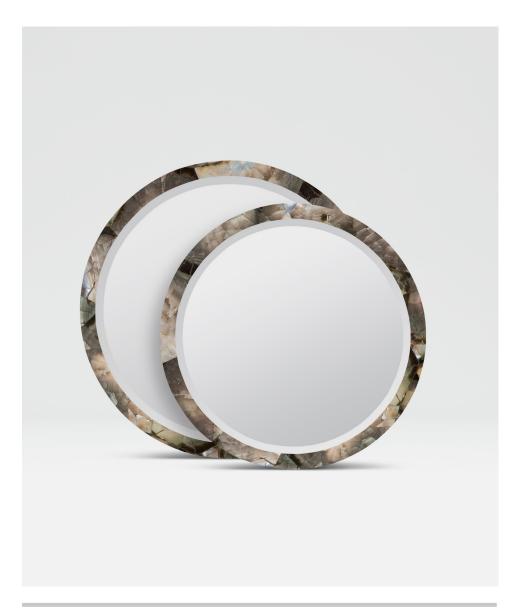

# **ALBERT**

Simplicity goes a long way, especially with a mirror as refined as the Albert. Its polished shell frame sets off the beveled edge of this extremely versatile piece.

#### **DIMENSIONS**

A. 28" D

B. 32" D

Depth: 1"

#### **REFLECTION AREA**

Emerald, Kabibe

A. 25" D

*B.* 28" D

Silver MOP A. 25"D

B. 28"D