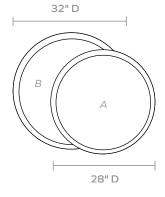

ally with a mirror as refined as the Albert. Its polished shell frame sets off the beveled edge of this extremely versatile piece.

# MATERIAL

Shell

#### **DIMENSIONS**

A. 28" D

B. 32" D

Depth: 1"

#### **REFLECTION AREA**

Emerald, Kabibe

A. 25" D

*B.* 28" D

Silver MOP A. 25"D

B. 28"D

# **TYPE OF HARDWARE**

D Ring

Our mirrors are designed to be hung by a professional, usually by wire. Actual hanging specifics vary on a case by case basis and depend on several variables, including the mirror weight and wall type. Incorrect hanging can result in damage to the mirror or the wall. Made Goods is not responsible for damage due to incorrect hanging of our pieces.

# WEIGHT

Kabibe, Silver MOP

A. 24 lbs

B. 30 lbs

Beige Crystal Stone

A. 24 lbs

B. 31 lbs

### MIRROR TYPE

Beveled