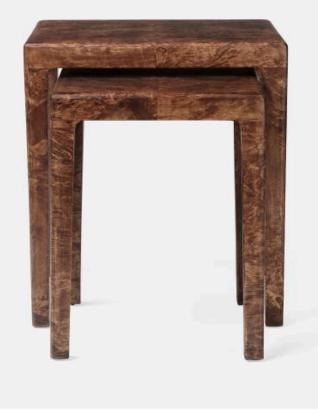

## ALESSIO NESTING TABLE

FURALESSIONTDHO MG064382

ALESSIO, Nesting Tables, S/2, Dark Honey, 17"Lx17"Wx21"H, 22"Lx18"Wx24"H, Mappa Burl.

Naturally contrasting mappa burl forms the sleek, modern style of the Alessio nesting table. The intricate grain patterns add an element of texture to this naturally refined design. Given the nature of the material, subtle variations in grain patterns are expected from piece to piece.

MATERIAL Mappa Burl

**DIMENSIONS** 17"L x 17"W x 21"H

CLEARANCE

19"/22.5" ADJUSTABLE SHELVES

No

FLOATING Yes

**OUTDOOR SUITABLE** Not Outdoor Suitable

VARIATION TO BE EXPECTED Yes