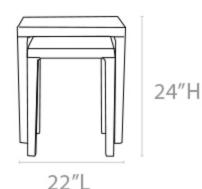

## ALESSIO NESTING TABLE

FURALESSIONTDHO MG064382

ALESSIO, Nesting Tables, S/2, Dark Honey, 17"Lx17"Wx21"H, 22"Lx18"Wx24"H, Mappa Burl.

Naturally contrasting mappa burl forms the sleek, modern style of the Alessio nesting table. The intricate grain patterns add an element of texture to this naturally refined design. Given the nature of the material, subtle variations in grain patterns are expected from piece to piece.

MATERIAL Mappa Burl

**DIMENSIONS** 17"L x 17"W x 21"H

CLEARANCE

19"/22.5" ADJUSTABLE SHELVES

No

FLOATING Yes

**OUTDOOR SUITABLE** Not Outdoor Suitable

VARIATION TO BE EXPECTED Yes