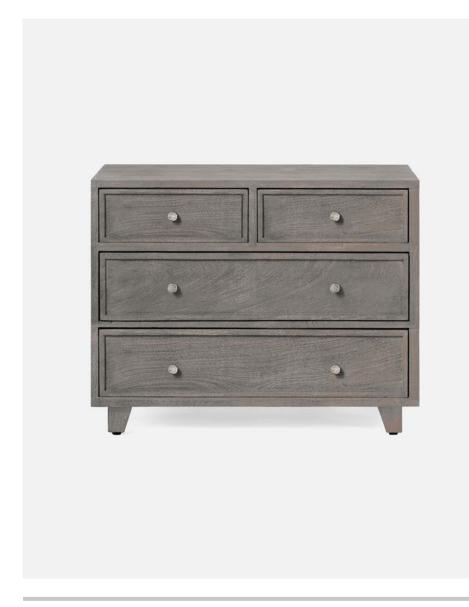

# ALLESANDRO 48 INCH DRESSER

Allesandro charmingly juxtaposes traditional cabinetry with airy, streamlined mid-century inspired design. Wholly crafted from rustic mango wood—this boxy piece features two generous drawers, stately decorative slats, and sturdy tapered legs. A wide-open shelf at the base opens the piece up to a more enlightened look.

# MATERIAL

Mango Wood\*

# NUMBER OF DRAWERS

4

# FINISHES

Dark Rustic Light Gray