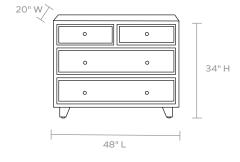

# **MADE GOODS**



# ALLESANDRO 48 INCH DRESSER

Allesandro charmingly juxtaposes traditional cabinetry with airy, streamlined mid-century inspired design. Wholly crafted from rustic mango wood—this boxy piece features two generous drawers, stately decorative slats, and sturdy tapered legs. A wide-open shelf at the base opens the piece up to a more enlightened look.

# MATERIAL

Mango Wood\*

#### DIMENSIONS

48"L x 20"W x 34"H

# NUMBER OF DRAWERS

4

# CLOSING MECHANISM

Soft-Close

# FREE FLOATING

Yes

### WEIGHT

101.5lbs

This item is handcrafted and may show slight variation in size from one piece to another.

\* Natural variation to be expected.

# FINISHES





Dark Rustic Light Gray