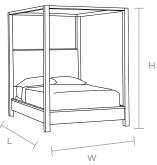

#### DIMENSIONS

Queen: 88"L x 68"W x 88"H King: 87"L x 84"W x 88"H Cal King: 91"L x 80"W x 88"H Height from Slats to Floor: 4.75" Height from Slats to Top of Rail: 7.5"