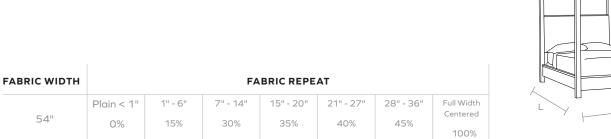

#### UPHOLSTERY INFORMATION

Types of Fabric: Can be upholstered with our fabric/ leather options or COM/COL.

### COM YARDAGE REQUIREMENT

Solid: Requires 4 Yards Pattern: Yardage amount may vary depending on pattern orientation. Please call for quote.