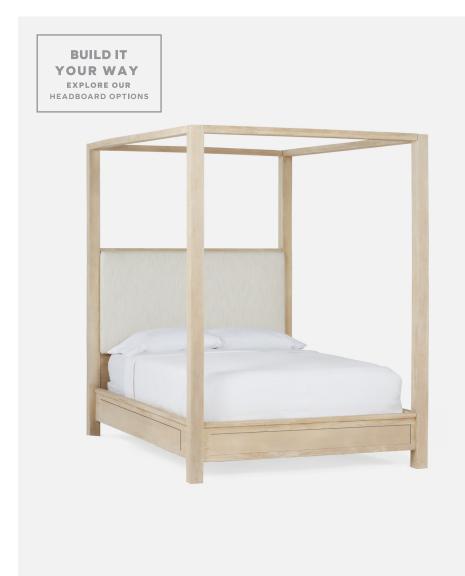

## ALLESANDRO CANOPY BED

Allesandro charmingly juxtaposes traditional carpentry with airy, streamlined mid-centuryinspired design. Wholly crafted from rustic mango wood, this boxy canopy bed features a stately headboard with a warm finish that highlights the wood's unique grain. All upholstered headboards are made without button-tufting.

MATERIAL Mango Wood

#### FINISHES

**Bleached White** 

Light Gray