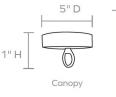

MATERIAL Rattan

DIMENSIONS

22"D x 18"H

ADDITIONAL DIMENSIONS 30"D x 23"H 40"D x 32"H

**CANOPY DIMENSIONS** 5"Dx1"H

NUMBER OF LIGHTS 3

**BULB TYPE** Type B Incandescent

SOCKET SIZE