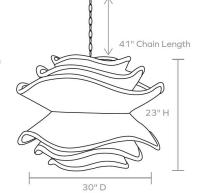

MATERIAL Rattan

DIMENSIONS

22"D x 18"H

ADDITIONAL DIMENSIONS 30"D x 23"H 40"D x 32"H

**CANOPY DIMENSIONS** 5"Dx1"H

NUMBER OF LIGHTS 3

**BULB TYPE** Type B Incandescent

SOCKET SIZE