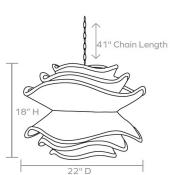

## **ALONDRA CHANDELIER**

CHAALONDR2218DC MG042105

ALONDRA, 22"Dx18"H, Dark Charcoal, Rattan.

In an abstract shape inspired by flowers, six layers of rattan, whose densely braided edges coax them into waves, provide a soft diffused light.

MATERIAL Rattan

DIMENSIONS

22"D x 18"H

ADDITIONAL DIMENSIONS 30"D x 23"H 40"D x 32"H

**CANOPY DIMENSIONS** 5"Dx1"H

NUMBER OF LIGHTS 3

**BULB TYPE** Type B Incandescent

SOCKET SIZE