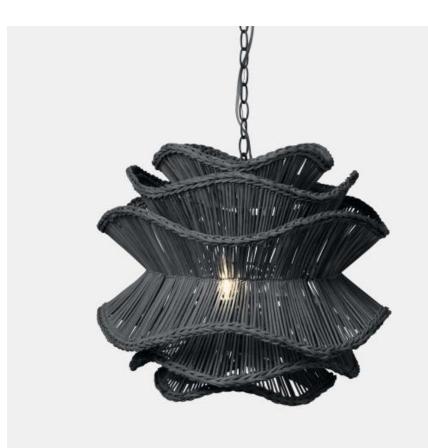

## **ALONDRA CHANDELIER**

CHAALONDR2218DC MG042105

ALONDRA, 22"Dx18"H, Dark Charcoal, Rattan.

In an abstract shape inspired by flowers, six layers of rattan, whose densely braided edges coax them into waves, provide a soft diffused light.

MATERIAL Rattan

DIMENSIONS

22"D x 18"H

ADDITIONAL DIMENSIONS 30"D x 23"H 40"D x 32"H

**CANOPY DIMENSIONS** 5"Dx1"H

NUMBER OF LIGHTS 3

**BULB TYPE** Type B Incandescent

SOCKET SIZE