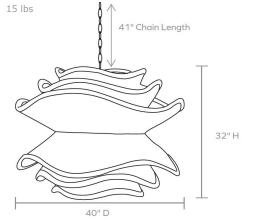

MATERIAL Rattan

DIMENSIONS

22"D x 18"H

ADDITIONAL DIMENSIONS 30"D x 23"H 40"D x 32"H

**CANOPY DIMENSIONS** 5"Dx1"H

NUMBER OF LIGHTS 3

**BULB TYPE** Type B Incandescent

SOCKET SIZE

**CHAIN LENGTH** 50

SHORTEST DROP

20 MAX DROP

69.25

**OUTDOOR SUITABLE** Not Outdoor Suitable

VARIATION TO BE EXPECTED No