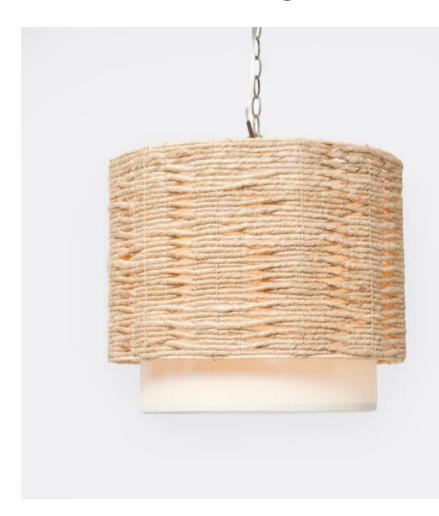

## **AMANI DRUM**

CHAAMANI1916RP MG000071

AMANI, 19"Dx16"H, Bleached, Abaca.

Woven strands of abaca form the soft organic shape of the Amani Drum. Finished with a natural linen drop shade.

MATERIAL

Abaca

DIMENSIONS 19"D x 16"H