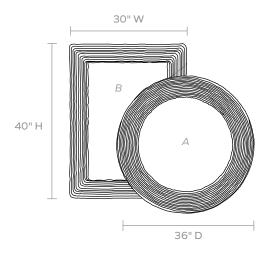

#### **DIMENSIONS**

A. 36" D

B. 30"W x 40"H

Depth: 2"

#### **REFLECTION AREA**

A. 24" D

B. 16"W x 28"H