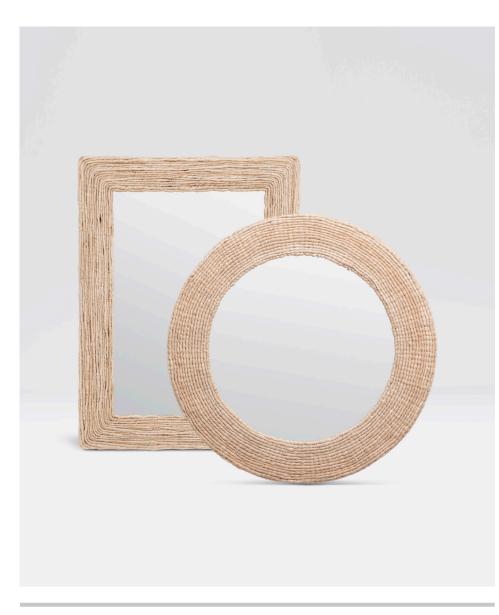

# **AMANI MIRROR**

Woven strands of abaca form the soft organic border of the Amani. Combined with this piece's neutral color, you have a natural classic. Looks exceptional with our Amani Drum chandelier.

#### MATERIAL

Abaca

### **FINISH**

Bleached