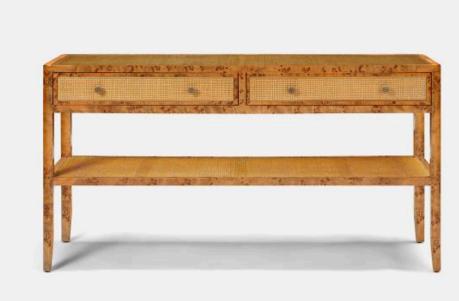

## AMARA CONSOLE

FURAMARACON6018DK MG064302

AMARA, Console, Dark Stained/Natural, 60"Lx18"Wx31"H, Poplar Burl/Cane.

Standing atop tapered legs with elegant rounded corners, our Amara console exudes a refined touch. Naturally occurring irregular grain patterns of popular burl add character and its glass top reveals stunning caned panels.

MATERIAL

Poplar Burl/Cane

**DIMENSIONS** 60"L x 18"W x 31"H

**ADDITIONAL DIMENSIONS** 

48"L x 12"W x 31"H 60"L x 12"W x 31"H

**CLEARANCE** 12.9"

4

NUMBER OF DRAWERS