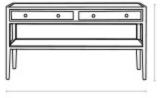

MATERIAL

Poplar Burl/Cane

**DIMENSIONS** 60"L x 18"W x 31"H

**ADDITIONAL DIMENSIONS** 

48"L x 12"W x 31"H 60"L x 12"W x 31"H

**CLEARANCE** 12.9"

4

NUMBER OF DRAWERS

**WEIGHT** 77.16 lbs

31″H

60″L