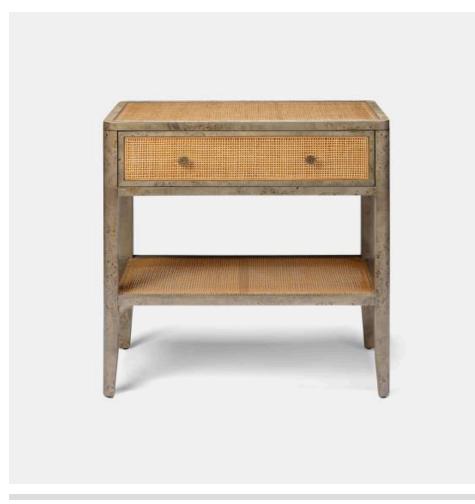

# AMARA NIGHTSTAND

FURAMARANGDBGY MG064301

AMARA, Nightstand, Graywashed/Natural, 30"Lx18"Wx30"H, Poplar Burl/Cane.

Standing atop tapered legs with elegant rounded corners, our Amara nightstand exudes a refined touch. Naturally occurring irregular grain patterns of popular burl add character and its glass top reveals stunning caned panels.

### MATERIAL

Poplar Burl/Cane

### **DIMENSIONS**

30"L x 18"W x 30"H