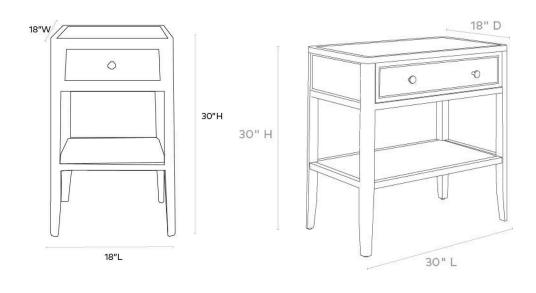

### **DIMENSIONS**

30"L x 18"W x 30"H

### **ADDITIONAL DIMENSIONS**

18"L x 18"W x 30"H