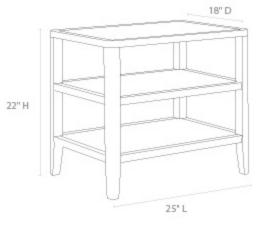

MATERIAL Natural Cane

**DIMENSIONS** 25"L x 18"W x 22"H

ADDITIONAL DIMENSIONS

25"L x 18"W x 26"H

CLEARANCE 5"

NUMBER OF SHELVES

ADJUSTABLE SHELVES

SHELF CLEARANCE