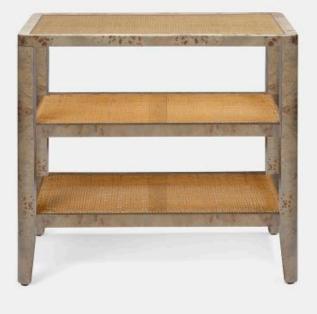

## AMARA SIDE TABLE

FURAMARASTB2522GY MG064291

AMARA, Side Table, Graywashed/Natural, 25"Lx18"Wx22"H, Poplar Burl/Cane.

Standing atop tapered legs with elegant rounded corners, our Amara side table exudes a refined touch. Naturally occurring irregular grain patterns of popular burl add character and its glass top reveals stunning caned panels.

MATERIAL Natural Cane

**DIMENSIONS** 25"L x 18"W x 22"H

ADDITIONAL DIMENSIONS

25"L x 18"W x 26"H

CLEARANCE 5"

NUMBER OF SHELVES

ADJUSTABLE SHELVES

SHELF CLEARANCE