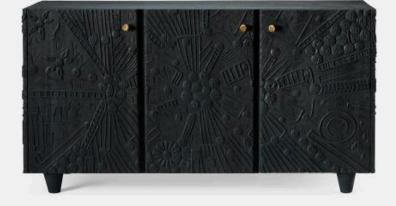

## **ARCHER BUFFET**

FURARCHERBUF6020MD MG064388

ARCHER, Buffet, Midnight, 60"Lx20"Wx32"H, Mango Wood.

The Archer buffet bestows an intriguing visual to a room with its intricate hand-carved design. Defined patterns of raised mango wood hold slight variations that are to be expected.

MATERIAL

Mango Wood

**DIMENSIONS** 60"L x 20"W x 32"H

**ADDITIONAL DIMENSIONS** 

80"L x 20"W x 32"H

CLEARANCE

3

NUMBER OF KNOBS