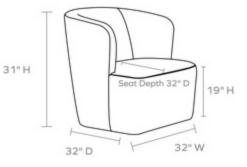

## ARIUS

FURARIUSLODKCOM-FAB MG040879

ARIUS, Lounge Chair, 32"Wx32"Dx31"H, Dark Gray Wood/COM COM.

Arius strips the quintessential lounge chair down to a streamlined, chic silhouette, with an additional partial swivel feature.

MATERIAL Wood

**DIMENSIONS** 32"L x 32"W x 31"H

**ARMREST HEIGHT** 

30" SEAT DEPTH

21.5"

**SEAT HEIGHT (NO CUSHION)** 17.5"

**SEAT WIDTH** 32"

**UPHOLSTERY OPTIONS** All Fabrics & Leathers