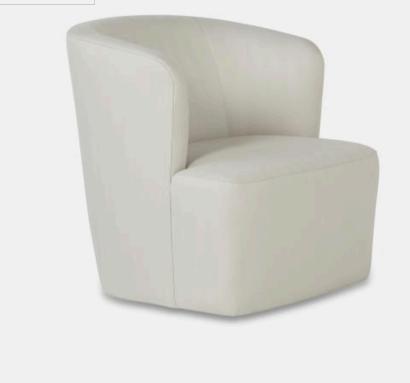

## ARIUS

FURARIUSLODKCOM-FAB MG040879

ARIUS, Lounge Chair, 32"Wx32"Dx31"H, Dark Gray Wood/COM COM.

Arius strips the quintessential lounge chair down to a streamlined, chic silhouette, with an additional partial swivel feature.