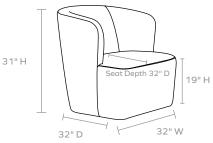

## DIMENSIONS

Overall: 32"W x 32"D x 31"H Seat Depth: 22" Seat Height: 16" Arm Height: 29" Cushion height may vary from 1/2 to 1 inch