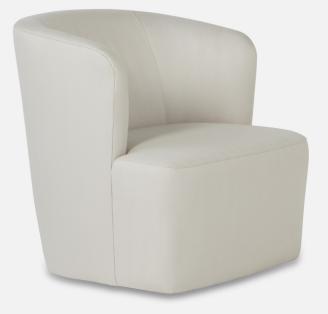

# ARIUS

Arius strips the quintessential lounge chair down to a streamlined, chic silhouette, with an additional partial swivel feature.