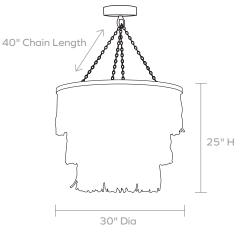

baca a brand new look. Rather than weaving this natural fiber, we've used short pieces of the rope to organically line the three-tiered Arricka. This chandelier—in Bleached or Blue—brings vivacity and movement to a space; the metal rim adds a polished touch to this more casual piece.

# **MATERIALS**

Abaca Rope/Metal

#### **DIMENSIONS**

30"Dia x25"H

#### **CANOPY DIMENSIONS**

(Canopy finish matches chandelier)

5"Dia x 1"H

#### **NUMBER OF BULBS**

5

# **BULB TYPE**

Type B - E12, Incandescent, 40 Watt max.

#### **UL/CUL CERTIFIED**

Yes /Yes

#### CORD COLOR

Clear

# **CORD LENGTH**

32"

# **MAXIMUM CHAIN LENGTH**

40"

# SEMI-FLUSH MOUNT OVERALL HEIGHT

27"

#### WEIGHT

23.5 lbs





Bleached/Gold



Bleached/Silver



Blue/Gold



Blue/Silver



# DAMP LOCATION APPROVED

No