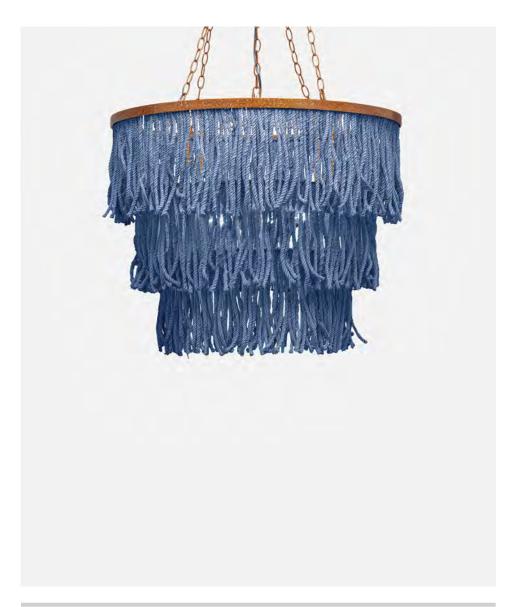

# **ARRICKA**

We've given abaca a brand new look. Rather than weaving this natural fiber, we've used short pieces of the rope to organically line the three-tiered Arricka. This chandelier—in Bleached or Blue—brings vivacity and movement to a space; the metal rim adds a polished touch to this more casual piece.

# **MATERIALS**

Abaca Rope/Metal

#### **DIMENSIONS**

30"Dia x25"H