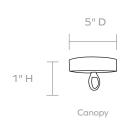

# **ARRICKA**

We've given abaca a brand new look. Rather than weaving this natural fiber, we've used short pieces of the rope to organically line the three-tiered Arricka. This chandelier—in Bleached or Blue—brings vivacity and movement to a space; the metal rim adds a polished touch to this more casual piece.

# **MATERIALS**

Abaca Rope/Metal

#### **DIMENSIONS**

30"Dia x25"H

#### **CANOPY DIMENSIONS**

(Canopy finish matches chandelier)

5"Dia x 1"H

#### **NUMBER OF BULBS**

5

# **BULB TYPE**

Type B - E12, Incandescent, 40 Watt max.

#### **UL/CUL CERTIFIED**

Yes /Yes

#### CORD COLOR

Clear

# **CORD LENGTH**

32"

# **MAXIMUM CHAIN LENGTH**

40"

# SEMI-FLUSH MOUNT OVERALL HEIGHT

27"

#### WEIGHT

23.5 lbs





Bleached/Gold



Bleached/Silver



Blue/Gold



Blue/Silver



# DAMP LOCATION APPROVED

No