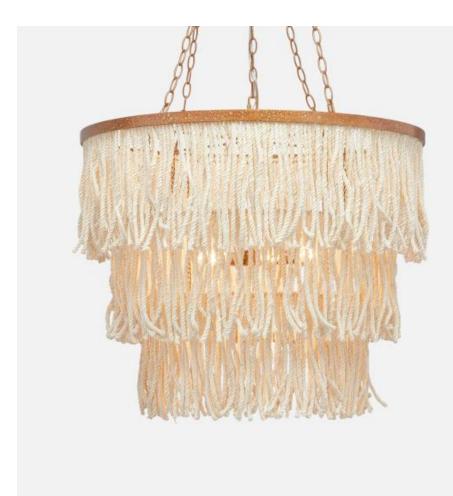

## ARRICKA CHANDELIER

CHAARRICK3025BCGL MG000074

ARRICKA, 30"Dx25"H, Bleached/Gold, Abaca Rope/Metal.

We've given abaca a deconstructed, casual look. Rather than weaving this natural fiber, we've used short pieces of the rope to organically line the three-tiered Arricka. This chandelier-in Bleached or Blue-brings vivacity and movement to a space; themetal rim adds a polished touch to this more casual piece.

## MATERIAL

Abaca Rope/Metal

**DIMENSIONS** 30"D x 25"H

HEIGHT (NO CHAIN) 25"

**OVERALL DIAMETER** 30"

ADDITIONAL CHAIN AVAILABLE Yes

**ADDITIONAL CHAIN CODE** CMPCHA-CH05

VARIATION TO BE EXPECTED No