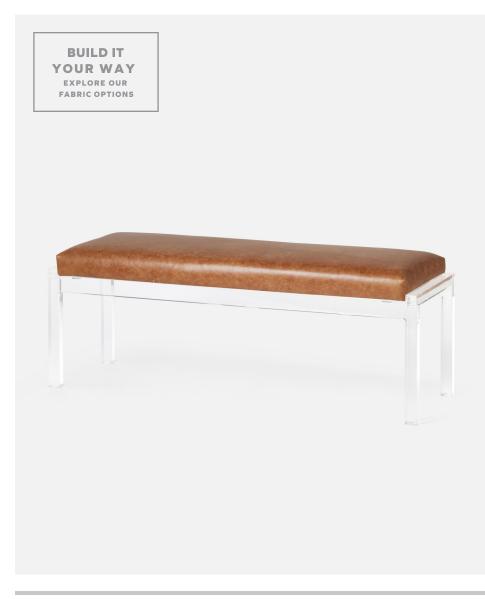

## **ARTEM**

Crafted from clear acrylic, this Parsons-style cushioned bench brings clarity and comfort to any hallway, entryway or seating area.

#### MATERIAL

Acrylic