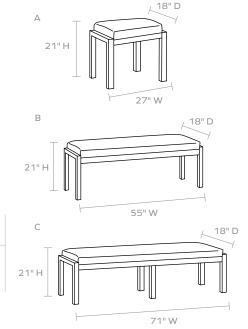

#### **DIMENSIONS**

A. 27"W x 18"D x 21"H

B. 55"W x 18"D x 21"H

C. 71"Wx 18"D x 21"H

Seat Height (No Cushion): A. 17.91", B. 16.75", C. 18" Seat Height (w/ Cushion): A. 20", B. 21.125", C. 20" Seat Depth: A. 18.30", B. 18.875", C. 18"