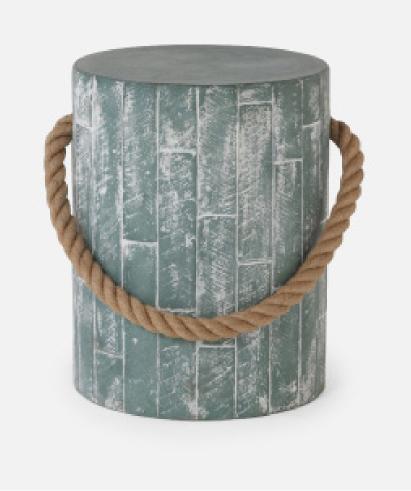

# ASTER

Get an instant nautical vibe with our Aster outdoor stool, inspired by the wooden posts and ropes reminiscent of a pier. This sturdy accent piece is crafted from poured reinforced concrete, displaying a whitewashed pattern on its sides. Reinforced concrete material naturally distresses. Minor cracks and imperfections are to be expected.

#### MATERIAL Concrete

- - - - - -

DIMENSIONS

14"D x 18"H

This item is handcrafted and may show slight variation in size from one piece to another.

#### FINISH

Dark Green

Porcelain