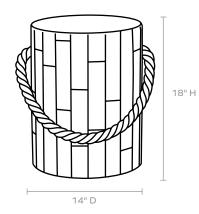

#### MATERIAL Concrete

- - - - - -

DIMENSIONS

14"D x 18"H

This item is handcrafted and may show slight variation in size from one piece to another.