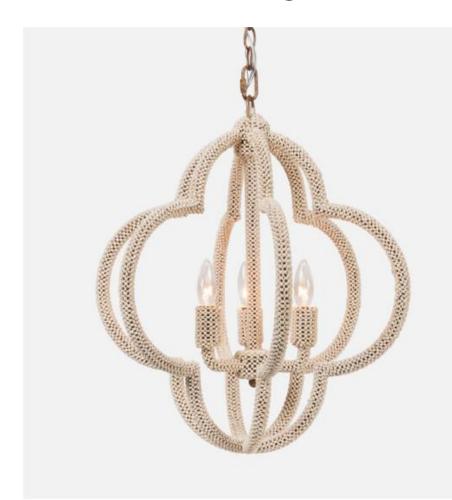

## ASTIN CHANDELIER

CHAASTIN2017NT MG000078

ASTIN, 20"Dx17"H, Natural, Coco Beads.

Hundreds of tiny coco beads handwoven over a metal flower-shaped frame.

**MATERIAL** Coco Beads

**DIMENSIONS** 20"D x 22"H

17

**ADDITIONAL DIMENSIONS** 28"D x 32"H

**HEIGHT (NO CHAIN)** 

OVERALL DIAMETER

**ADDITIONAL CHAIN AVAILABLE** Yes

**ADDITIONAL CHAIN CODE** CMPCHA-CH05

VARIATION TO BE EXPECTED

SAMPLE SWATCH CODE (PRIMARY) SMPN-COCOBEAD-NT

CARE CARD CMPCARECD14

**CANOPY DIMENSIONS** 5Dx1H

NUMBER OF BULBS

**BULB TYPE** Type B Incandescent

UL/CUL CERTIFIED Yes/Yes

**CORD COLOR** Clear

**CORD LENGTH** 44

CHAIN LENGTH