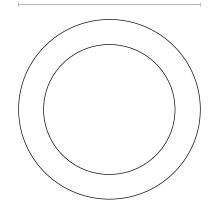

# (h) MADE GOODS



## ATHENA

A bold, graphic update to the nautical motif, our Athena round mirror features hand-laid tiles of natural bone and richly pigmented resin.

#### MATERIAL

Natural Bone/Navy Resin

#### DIMENSIONS

38″D Depth: 1

### REFLECTION AREA

28″D

#### TYPE OF HARDWARE

D Ring

Our mirrors are designed to be hung by a professional, usually by wire. Actual hanging specifics vary on a case by case basis and depend on several variables, including the mirror weight and wall type. Incorrect hanging can result in damage to the mirror or the wall. Made Goods is not responsible for damage due to incorrect hanging of our pieces.

WEIGHT 30 lbs

MIRROR TYPE Normal

HANGING ORIENTATION Portrait/Landscape

#### FINISH



Natural /Navy