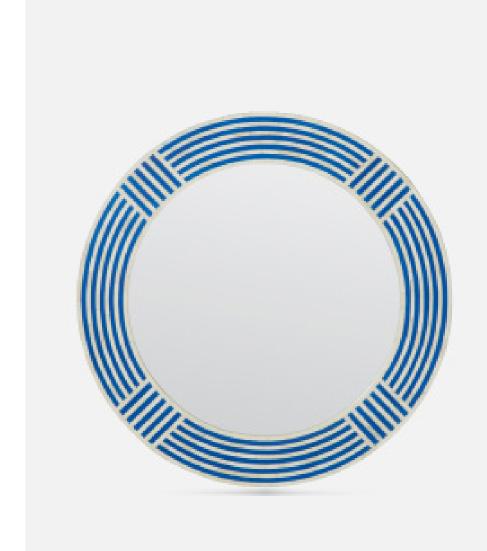

## ATHENA

A bold, graphic update to the nautical motif, our Athena round mirror features hand-laid tiles of natural bone and richly pigmented resin.

#### MATERIAL

Natural Bone/Navy Resin

#### DIMENSIONS

38″D Depth: 1

### REFLECTION AREA

28″D

#### FINISH

Natural /Navy