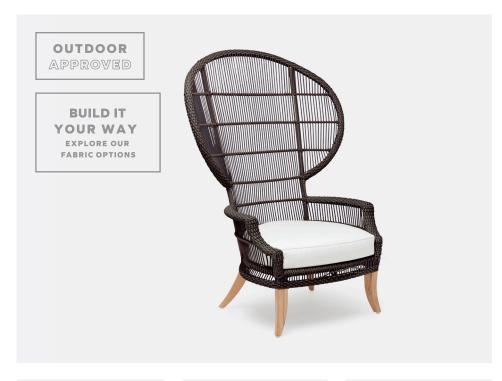

# AURORA DINING CHAIR

Faux rattan dining chair with white outdoor cushion and teak legs. Cushion comes upholstered in our base fabric, Alsek White. Now available in White Faux Rattan/Dark Teak!

#### **DIMENSIONS**

28"W x 28"D x 43"H Arm Height: 25" Seat Depth: 18"

Seat Height: 17.5" Seat Height (without cushion): 13"

#### FINISHES & MATERIALS

Brown Faux Rattan/Light Teak

White Faux Rattan/Dark Teak

White Faux Rattan/Light Teak

Natural Faux Rattan/Light Teak

| FABRIC WIDTH | FABRIC REPEAT    |                |                 |                  |                  |                  |                                |
|--------------|------------------|----------------|-----------------|------------------|------------------|------------------|--------------------------------|
| 54"          | Plain < 1"<br>0% | 1" - 6"<br>15% | 7" - 14"<br>30% | 15" - 20"<br>35% | 21" - 27"<br>40% | 28" - 36"<br>45% | Full Width<br>Centered<br>100% |