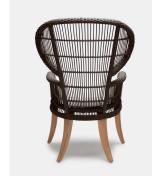

# AURORA DINING CHAIR

Faux rattan dining chair with white outdoor cushion and teak legs. Cushion comes upholstered in our base fabric, Alsek White. Now available in White Faux Rattan/Dark Teak!

#### FINISHES & MATERIALS

Brown Faux Rattan/Light Teak

White Faux Rattan/Dark Teak

White Faux Rattan/Light Teak

Natural Faux Rattan/Light Teak

| FABRIC WIDTH | FABRIC REPEAT    |                |                 |                  |                  |                  |                                |
|--------------|------------------|----------------|-----------------|------------------|------------------|------------------|--------------------------------|
| 54"          | Plain < 1"<br>0% | 1" - 6"<br>15% | 7" - 14"<br>30% | 15" - 20"<br>35% | 21" - 27"<br>40% | 28" - 36"<br>45% | Full Width<br>Centered<br>100% |