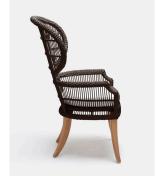

# AURORA DINING CHAIR

Faux rattan dining chair with white outdoor cushion and teak legs. Cushion comes upholstered in our base fabric, Alsek White. Now available in White Faux Rattan/Dark Teak!

#### FINISHES & MATERIALS

Brown Faux Rattan/Light Teak

White Faux Rattan/Dark Teak

White Faux Rattan/Light Teak

Natural Faux Rattan/Light Teak

| FABRIC WIDTH | FABRIC REPEAT    |                |                 |                  |                  |                  |                                |
|--------------|------------------|----------------|-----------------|------------------|------------------|------------------|--------------------------------|
| 54"          | Plain < 1"<br>0% | 1" - 6"<br>15% | 7" - 14"<br>30% | 15" - 20"<br>35% | 21" - 27"<br>40% | 28" - 36"<br>45% | Full Width<br>Centered<br>100% |