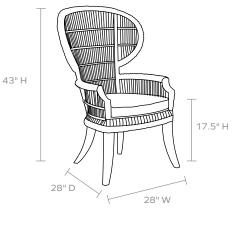

#### **DIMENSIONS**

28"W x 28"D x 43"H Arm Height: 25" Seat Depth: 18"

Seat Height: 17.5" Seat Height (without cushion): 13"