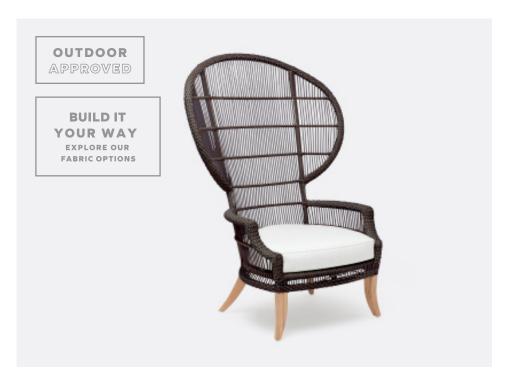

# AURORA DINING CHAIR

Faux rattan dining chair with white outdoor cushion and teak legs. Cushion comes upholstered in our base fabric, Alsek White.

#### DIMENSIONS

28"W x 28"D x 43"H Arm Height: 25" Seat Depth: 18"

Seat Height: 19"

Seat Height (without cushion): 16.5"

Cushion height may vary from 1/2 to 1 inch

#### FINISHES & MATERIALS

Brown Faux Rattan/Light Teak

White Faux Rattan/Dark Teak

Vintage Gray Faux Rattan/Dark Teak

White Faux Rattan/Light Teak

Natural Faux Rattan/Light Teak

| FABRIC WIDTH | FABRIC REPEAT |         |          |           |           |           |                        |
|--------------|---------------|---------|----------|-----------|-----------|-----------|------------------------|
|              | Plain < 1"    | 1" - 6" | 7" - 14" | 15" - 20" | 21" - 27" | 28" - 36" | Full Width<br>Centered |
| 54"          | 0%            | 15%     | 30%      | 35%       | 40%       | 45%       | 100%                   |