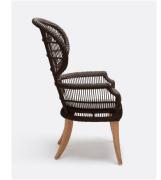

# AURORA DINING CHAIR

Faux rattan dining chair with white outdoor cushion and teak legs. Cushion comes upholstered in our base fabric, Alsek White.

#### DIMENSIONS

28"W x 28"D x 43"H Arm Height: 25" Seat Depth: 18"

Seat Height: 19"

Seat Height (without cushion): 16.5"

Cushion height may vary from 1/2 to 1 inch

#### FINISHES & MATERIALS

Brown Faux Rattan/Light Teak

White Faux Rattan/Dark Teak

Vintage Gray Faux Rattan/Dark Teak

White Faux Rattan/Light Teak

Natural Faux Rattan/Light Teak

| FABRIC WIDTH | FABRIC REPEAT |         |          |           |           |           |                        |
|--------------|---------------|---------|----------|-----------|-----------|-----------|------------------------|
|              | Plain < 1"    | 1" - 6" | 7" - 14" | 15" - 20" | 21" - 27" | 28" - 36" | Full Width<br>Centered |
| 54"          | 0%            | 15%     | 30%      | 35%       | 40%       | 45%       | 100%                   |