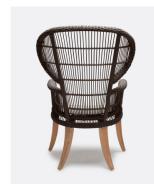

# AURORA DINING CHAIR

Faux rattan dining chair with white outdoor cushion and teak legs. Cushion comes upholstered in our base fabric, Alsek White.

#### DIMENSIONS

28"W x 28"D x 43"H Arm Height: 25" Seat Depth: 18"

Seat Height: 19"

Seat Height (without cushion): 16.5"

Cushion height may vary from 1/2 to 1 inch

#### FINISHES & MATERIALS

Brown Faux Rattan/Light Teak

White Faux Rattan/Dark Teak

Vintage Gray Faux Rattan/Dark Teak

White Faux Rattan/Light Teak

Natural Faux Rattan/Light Teak

| FABRIC WIDTH | FABRIC REPEAT |         |          |           |           |           |                        |
|--------------|---------------|---------|----------|-----------|-----------|-----------|------------------------|
|              | Plain < 1"    | 1" - 6" | 7" - 14" | 15" - 20" | 21" - 27" | 28" - 36" | Full Width<br>Centered |
| 54"          | 0%            | 15%     | 30%      | 35%       | 40%       | 45%       | 100%                   |