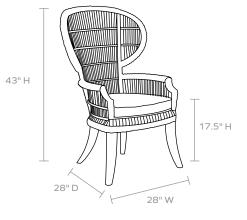

#### DIMENSIONS

28"W x 28"D x 43"H Arm Height: 25" Seat Depth: 18"

Seat Height: 19"

Seat Height (without cushion): 16.5"

Cushion height may vary from 1/2 to 1 inch