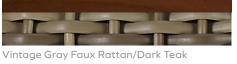

r cushion and teak legs make a bold statement. Cushion comes upholstered in our base fabric, Alsek White.

#### NOT SUITABLE FOR FREEZING TEMPERATURES

#### MATERIAL

Faux Rattan

## DIMENSIONS

40"W x 26"D x 56"H Arm Height: 22.80" Seat Depth: 23.60" Seat Height: 17.3" Seat Height (without cushion): 13.4" Cushion height may vary from 1/2 to 1 inch

#### UPHOLSTERY INFORMATION

Types of Fabric: Can be upholstered with our outdoor fabric options or COM/COL.

## COM YARDAGE REQUIREMENT

Solid: Requires 2.5 Yards Pattern: Yardage amount may vary depending on pattern orientation and pattern repeat. Please call for quote.

#### WEIGHT

28 lbs

This item is handcrafted and may show slight variation in size from one piece to another.

#### **FINISHES & MATERIALS**



White Faux Rattan/Dark Teak



## FABRIC WIDTH

Natural Faux Rattan/Light Teak



## FABRIC REPEAT

| 54" | Plain < 1" | 1" - 6" | 7" - 14" | 15" - 20" | 21" - 27" | 28" - 36" | Full Width |
|-----|------------|---------|----------|-----------|-----------|-----------|------------|
|     | 0%         | 15%     | 30%      | 35%       | 40%       | 45%       | Centered   |
|     |            |         |          |           |           |           | 100%       |

For more information visit madegoods.com, email info@madegoods.com or call 626 333 1177