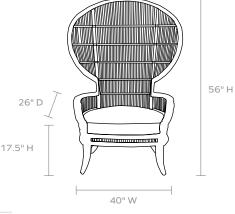

## DIMENSIONS

40"W x 26"D x 56"H Arm Height: 22.80" Seat Depth: 23.60" Seat Height: 17.3" Seat Height (without cushion): 13.4" Cushion height may vary from 1/2 to 1 inch