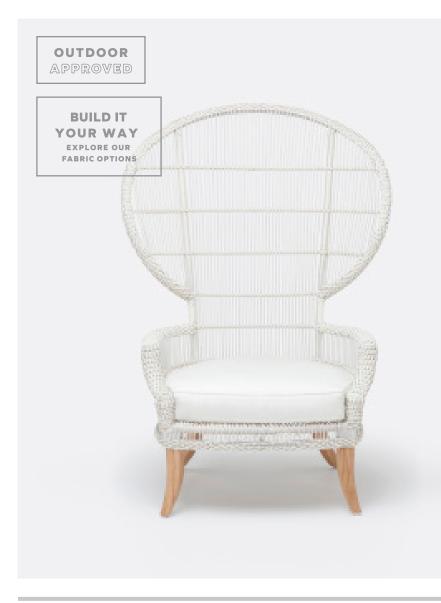

## AURORA LOUNGE CHAIR

A white outdoor cushion and teak legs make a bold statement. Cushion comes upholstered in our base fabric, Alsek White.

#### MATERIAL

Faux Rattan

## DIMENSIONS

40"W x 26"D x 56"H Arm Height: 22.80" Seat Depth: 23.60" Seat Height: 17.3" Seat Height (without cushion): 13.4" Cushion height may vary from 1/2 to 1 inch