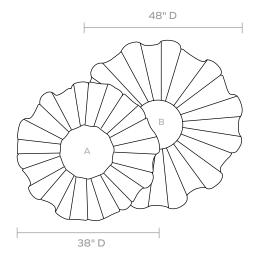

## **DIMENSIONS**

A. 38"D

B. 48"D Depth: 7"

#### **REFLECTION AREA**

A. 15"D

B. 14"D