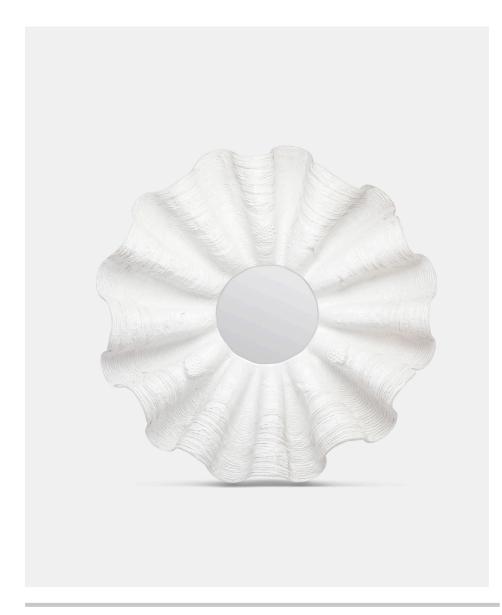

# **AVA**

An artfully reproduced giant clamshell makes a dramatic statement in this showstopper!
Resin is cast and sculpted to capture the beauty of this underwater treasure.

## **FINISHES**

White Shell