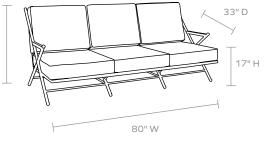

## DIMENSIONS

Overall: 80"W x 33"D x 36"H Arm Height: 23" Seat Depth: 30" Seat Height: 17" Seat Height (without cushion): 11" Cushion height may vary from 1/2 to 1 inch