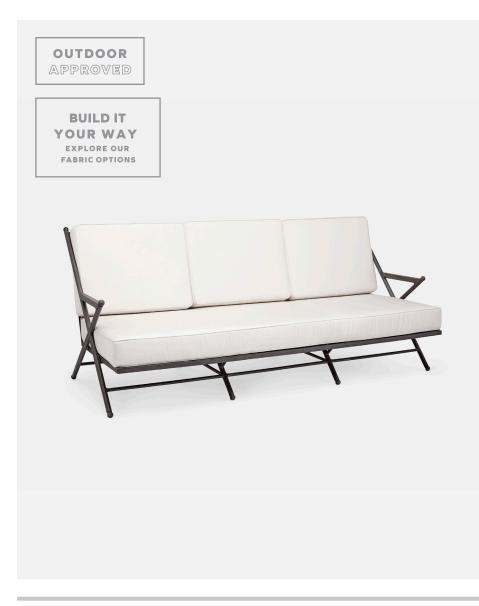

# **BALTA SOFA**

Classic and clean metal sofa. Cushion comes upholstered in our base fabric, Alsek Ivory.

### MATERIAL Metal

## FINISH

Ash Gray

36" H

| FABRIC WIDTH | FABRIC REPEAT |         |          |           |           |           |                        |
|--------------|---------------|---------|----------|-----------|-----------|-----------|------------------------|
| 54"          | Plain < 1"    | 1" - 6" | 7" - 14" | 15" - 20" | 21" - 27" | 28" - 36" | Full Width<br>Centered |
|              | 0%            | 15%     | 30%      | 35%       | 40%       | 45%       | 100%                   |