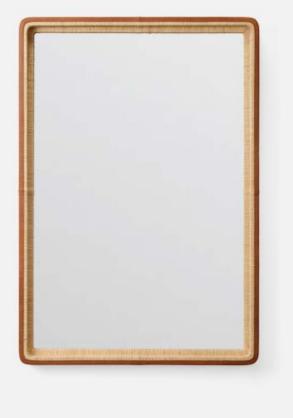

## **BARTON MIRROR**

MIRBART2638NTSD MG057702

BARTON, 26"Wx38"H, Natural/Saddle, Raffia/Full-Grain Leather.

Our Barton encapsulates classic beauty. Crafted from strong, pliable raffia with a full-grain leather band encapsulating a hint of opulence.

#### MATERIAL

Raffia/Full-Grain Leather

#### DIMENSIONS

26"W x 38"H

#### FINISHES

Natural/Saddle

38"H