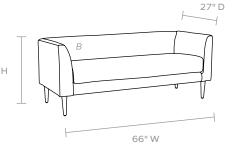

## DIMENSIONS

A. 54"W x 27"D x 27"H

B. 66"W x 27"D x 27"H

## COM YARDAGE REQUIREMENT

A. Solid: Requires 9 Yards

B. Solid: Requires 10 Yards

Pattern: Yardage amount may vary depending on pattern orientation and pattern repeat. Please call for quote.

This item is handcrafted and may show slight variation in size from one piece to another.