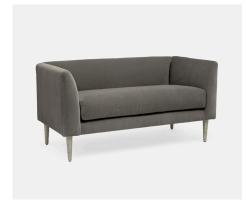

## **BAY SOFETTE**

The Bay is wrapped in your choice of upholstery (except for Marano and Jullan) with custom designed legs that also elevate the design above the standard. We are proud to say this piece is fully made in the USA using high-end upholstery, kiln-dried wood, and hand-tied construction.

## DIMENSIONS

A. 54"W x 27"D x 27"H

B. 66"W x 27"D x 27"H

## **UPHOLSTERY INFORMATION**

Types of Fabric: Can be upholstered with our fabric/leather\* options or COM/COL.