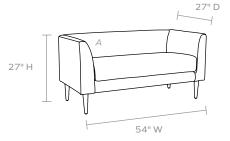

## DIMENSIONS

A. 54"W x 27"D x 27"H

B. 66"W x 27"D x 27"H

## COM YARDAGE REQUIREMENT

A. Solid: Requires 9 Yards

B. Solid: Requires 10 Yards

Pattern: Yardage amount may vary depending on pattern orientation and pattern repeat. Please call for quote.

This item is handcrafted and may show slight variation in size from one piece to another.