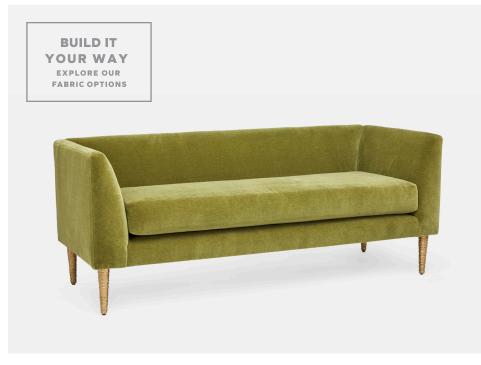

## **BAY SOFETTE**

The Bay is wrapped in your choice of upholstery (except for Marano and Jullan) with custom designed legs that also elevate the design above the standard. We are proud to say this piece is fully made in the USA using high-end upholstery, kiln-dried wood, and hand-tied construction.

## DIMENSIONS

A. 54"W x 27"D x 27"H

B. 66"W x 27"D x 27"H

## **UPHOLSTERY INFORMATION**

Types of Fabric: Can be upholstered with our fabric/leather\* options or COM/COL.